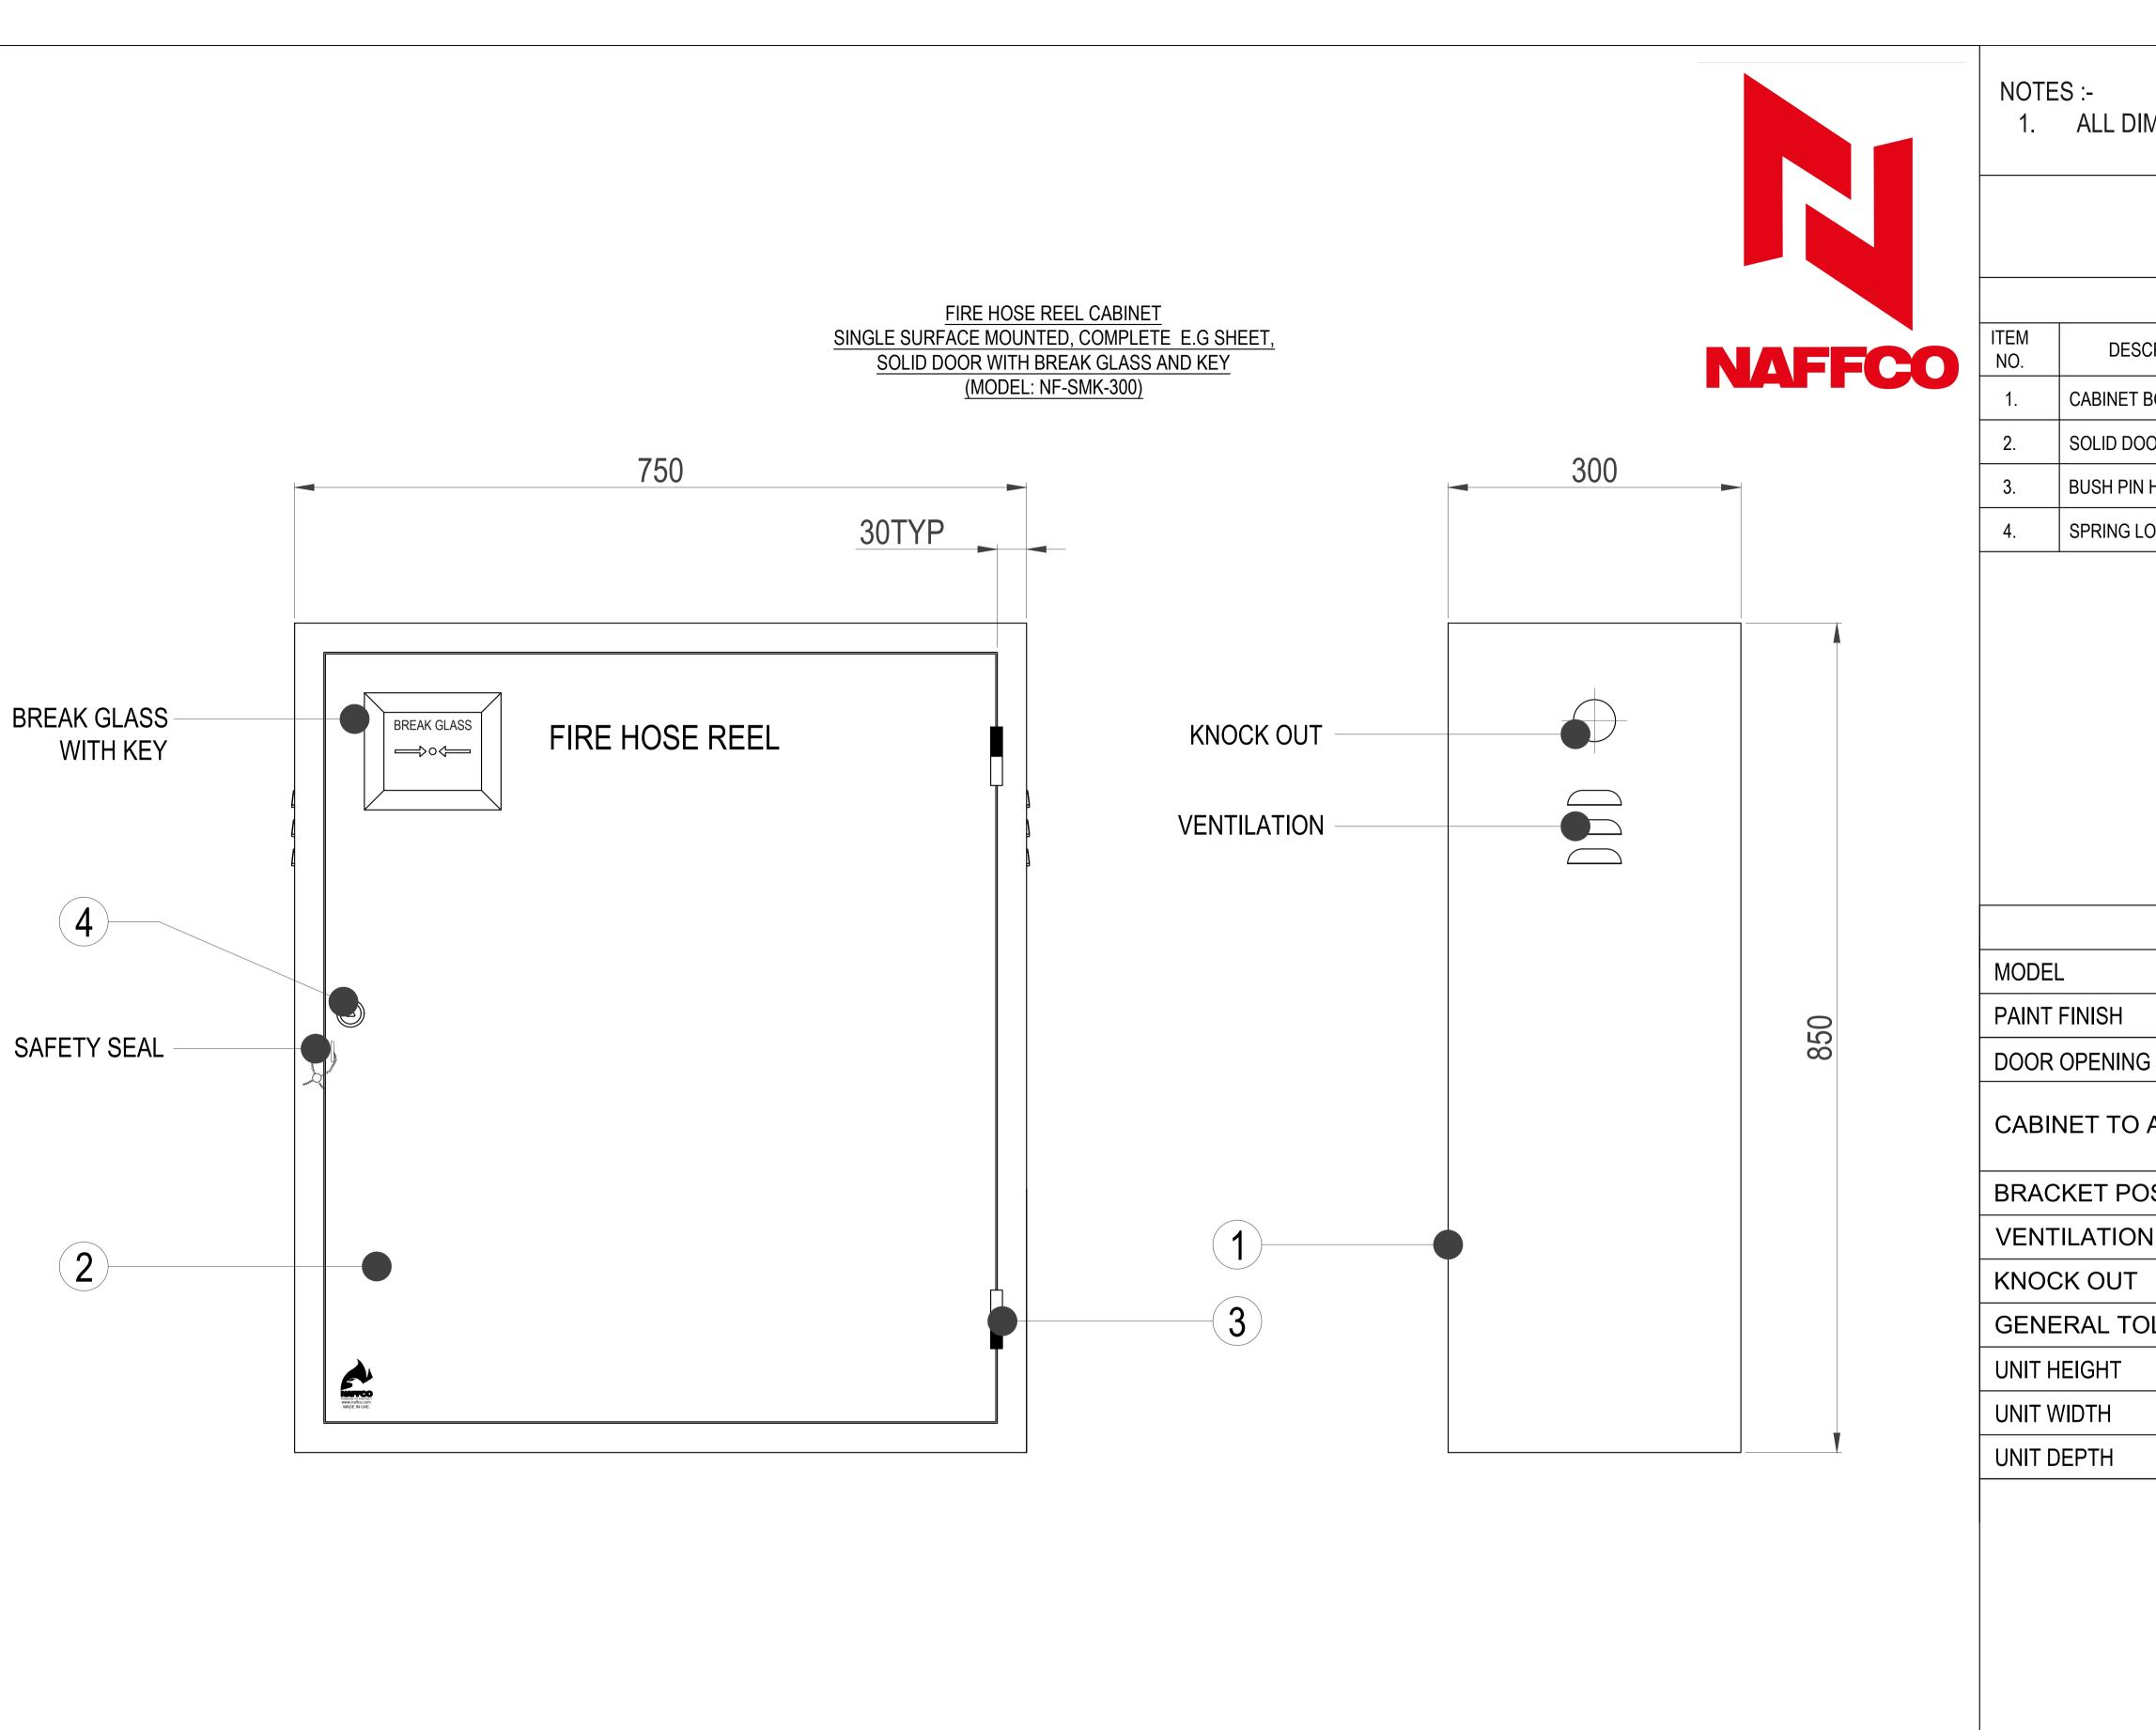

## ALL DIMENSIONS ARE IN mm. UNLESS OTHERWISE SPECIFIED

| BILL OF MATERIALS |                                         |      |
|-------------------|-----------------------------------------|------|
| SCRIPTION         | MATERIAL                                | QTY. |
| BODY              | 1.2mm ELECTRO GALVANISED<br>STEEL SHEET | 1    |
| OOR               | 1.2mm ELECTRO GALVANISED<br>STEEL SHEET | 1    |
| N HINGES          | MILD STEEL                              | 2    |
| LOCK WITH KEY     | ALLOY STEEL                             | 1    |

| SPECIFICATIONS |                                                                             |  |
|----------------|-----------------------------------------------------------------------------|--|
|                | NF SMK 300                                                                  |  |
|                | AS PER REQUIREMENT                                                          |  |
| G              | RIGHT OR LEFT                                                               |  |
| ACCOMMODATE    | 1"x30Mtr. OR 3/4"x30Mtr.<br>CABINET MOUNTED /WALL<br>MOUNTED FIRE HOSE REEL |  |
| OSITION        | RIGHT OR LEFT                                                               |  |
| N PROVIDED     | BOTH SIDE OF CABINET.                                                       |  |
|                | AS PER INLET LINE                                                           |  |
| OLERANCE       | ±5MM                                                                        |  |
|                | 850MM                                                                       |  |
|                | 750MM                                                                       |  |
|                | 300MM                                                                       |  |
|                |                                                                             |  |